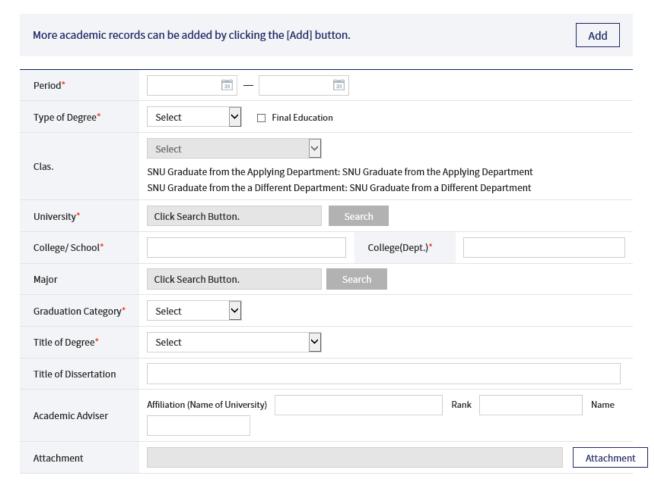

# **Academic Information**

Please enter academic records for bachelor's degree and above before moving onto next section.

### University/Graduated school

Enter in the order of Bachelor's/Master's/Ph.D

Click [Add] button to add more academic records.