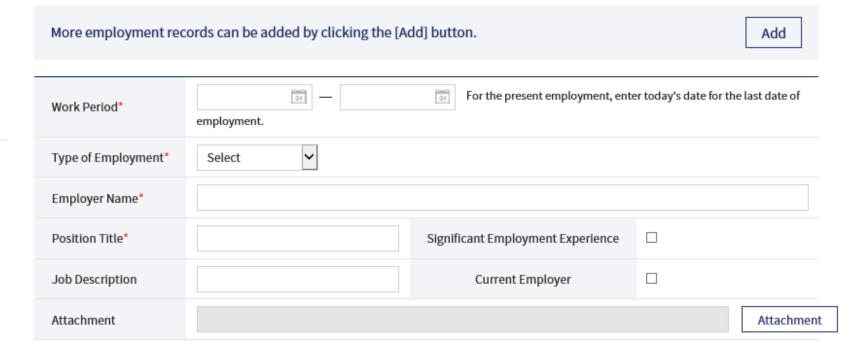

# **Career Information**

Personal Information

Academic Information

#### Career Information

Research Outcomes For Evaluation

Overall Research Achievements

Personal Introduction

Recommender

Please enter all employment experience(s) before moving onto the next section.

### **Career Information**

Enter from the most current employment and include military experience if applicable.

Click [Save] button to save the data.