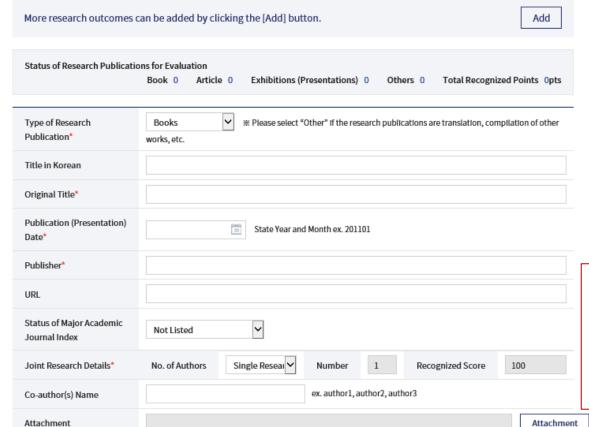

## Research Outcomes For Evaluation

Select Evaluation Standard(% Refer to announcement from respective college/school)

#### Enter Research Publications for Evaluation

When submitting the certificate of publication scheduled, add it to the first page of the academic publication and create a PDF file and upload it.

Personal Information