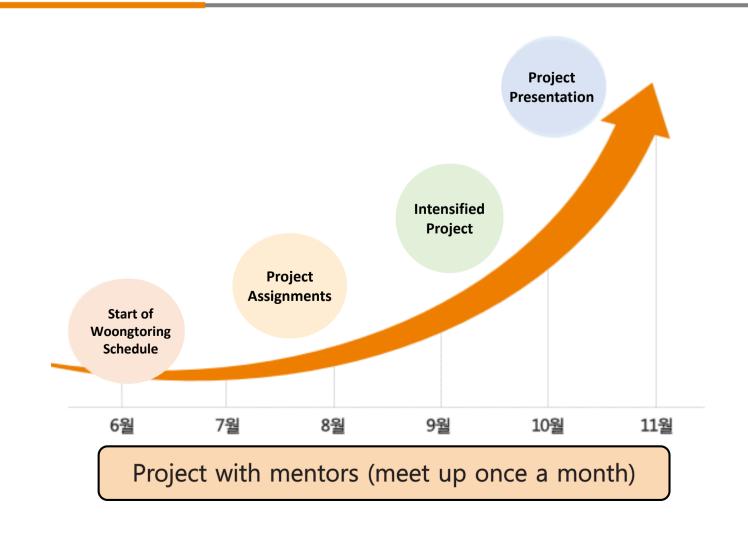

#### **Program Introduction**

Name: Woongtoring School (DaeWoong + Mentoring)

**Program Period :** June - November (6 months course)

## **Woongtoring Schedule**