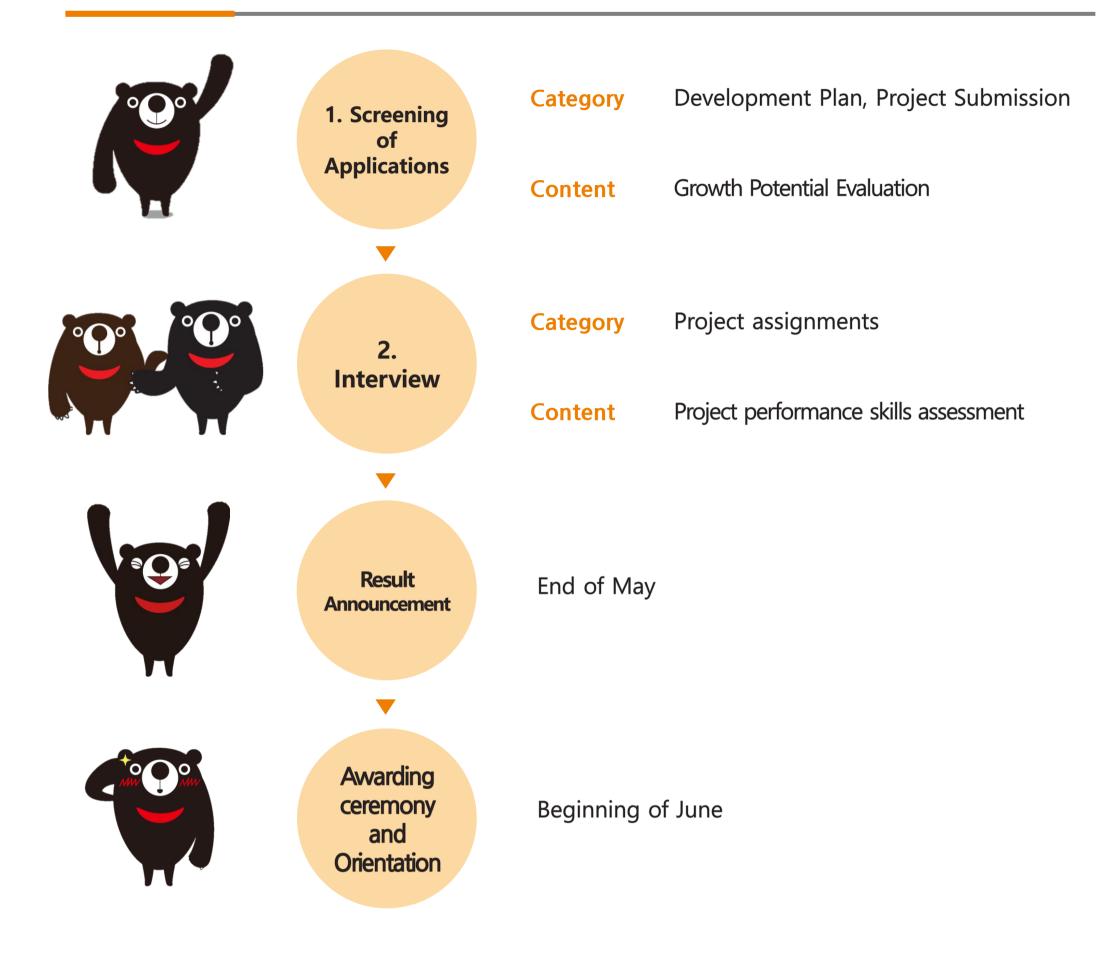

#### **Selection Process**

## **Applications**

**Application Period** April 15<sup>th</sup> – May 13<sup>th</sup> 2019

Number of Applicants 00 people

**Qualifications** 1. Undergraduate or post graduate students currently enrolled in